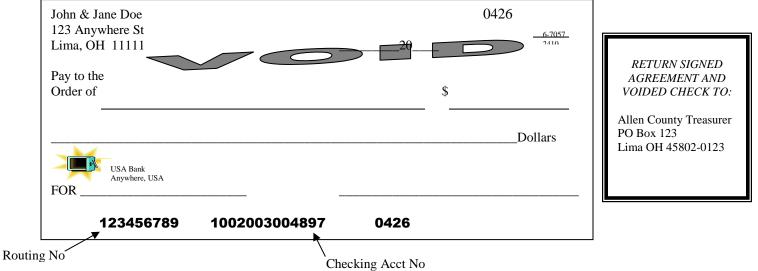

## AUTO-PAY ENROLLMENT FORM

(Please Print or Type)

| Parcel Number                                                                                                                                                                                                                                   | Daytime Phone Number                                                                                                                                                      |
|-------------------------------------------------------------------------------------------------------------------------------------------------------------------------------------------------------------------------------------------------|---------------------------------------------------------------------------------------------------------------------------------------------------------------------------|
| Name as shown on bill                                                                                                                                                                                                                           |                                                                                                                                                                           |
| Mailing Address                                                                                                                                                                                                                                 | City, State, Zip                                                                                                                                                          |
| Property Address (if different than mailing address)                                                                                                                                                                                            |                                                                                                                                                                           |
| Checking Account Number (see example below)                                                                                                                                                                                                     | Routing Number (see example below)                                                                                                                                        |
|                                                                                                                                                                                                                                                 |                                                                                                                                                                           |
| Savings Account Number (do not attach voided check below)<br>Name of Financial Institution                                                                                                                                                      | Phone number of Financial Institution Address of Financial Institution                                                                                                    |
|                                                                                                                                                                                                                                                 | Address of Financial Institution<br>institution named above to initiate entries to my bank account.<br>to cancel it in such time as to afford the financial institution a |
| Name of Financial Institution<br>I hereby authorize the Allen County Treasurer and the financial<br>This authority will remain in effect until I notify you in writing to<br>reasonable opportunity to act on it. I can stop payment of any en- | Address of Financial Institution<br>institution named above to initiate entries to my bank account.<br>to cancel it in such time as to afford the financial institution a |